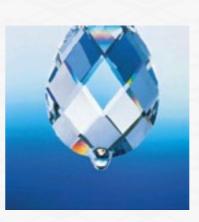

# CRYSTALS & SPARKLING THE CRYSTALS MARKET

- ▶ PRESSED
- ► HANDCUT
- ► MACHINE
- ► FULL CUT

Cone Crystal

Fairy Wing Crystal

Flow Violet Crystal

Ball 224 facets, Light Peridot

Wing Crystal

Surf Crystal

#### HIGH QUALITY CRYSTAL

- ▶ Even, most precise shape.
- Consistent size of facets, most precise convergence of edges.
- ▶ Even, most precise, oval hole.
- ▶ Handling with great care during manufacturing.