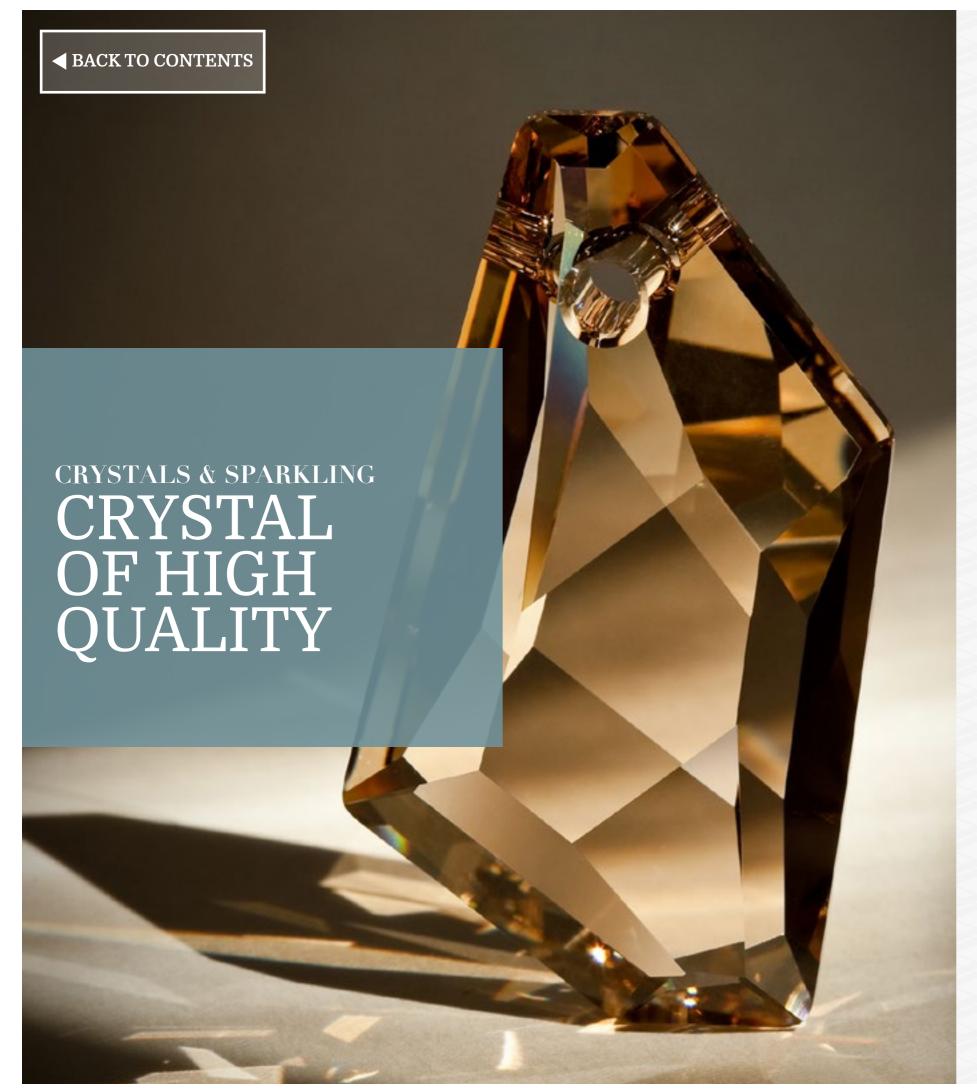

# CRYSTALS & SPARKLING THE CRYSTALS MARKET

- ▶ PRESSED
- ► HANDCUT
- ► MACHINE
- ► FULL CUT

Cone Crystal

Fairy Wing Crystal

Flow Violet Crystal

Ball 224 facets, Light Peridot

Wing Crystal

Surf Crystal

#### HIGH QUALITY CRYSTAL

- ▶ Even, most precise shape.
- Consistent size of facets, most precise convergence of edges.
- ▶ Even, most precise, oval hole.
- ▶ Handling with great care during manufacturing.

#### **UNSURPASSED PURITY**

To guarantee unsurpassed purity and the composition of the crystal, we use crystal with the highest-quality and purest raw materials - quartz sand and potash. Crystals with no bubbles, streaks or other faults create optimal transparency. No traces of blue, gray, green or pink colour stream, create ideal light dispersion.

#### HIGHEST PRECISION CUTTING

Even the most precise, oval hole, use the highest quality machine cut crystal components. Each individual facet is cut, polished and finished to perfection.

Consistent size of facets, most precise convergence of edges, perfect cutting, exact geometry and precise angles lead to optimal brilliance and a clear spectrum of colors.