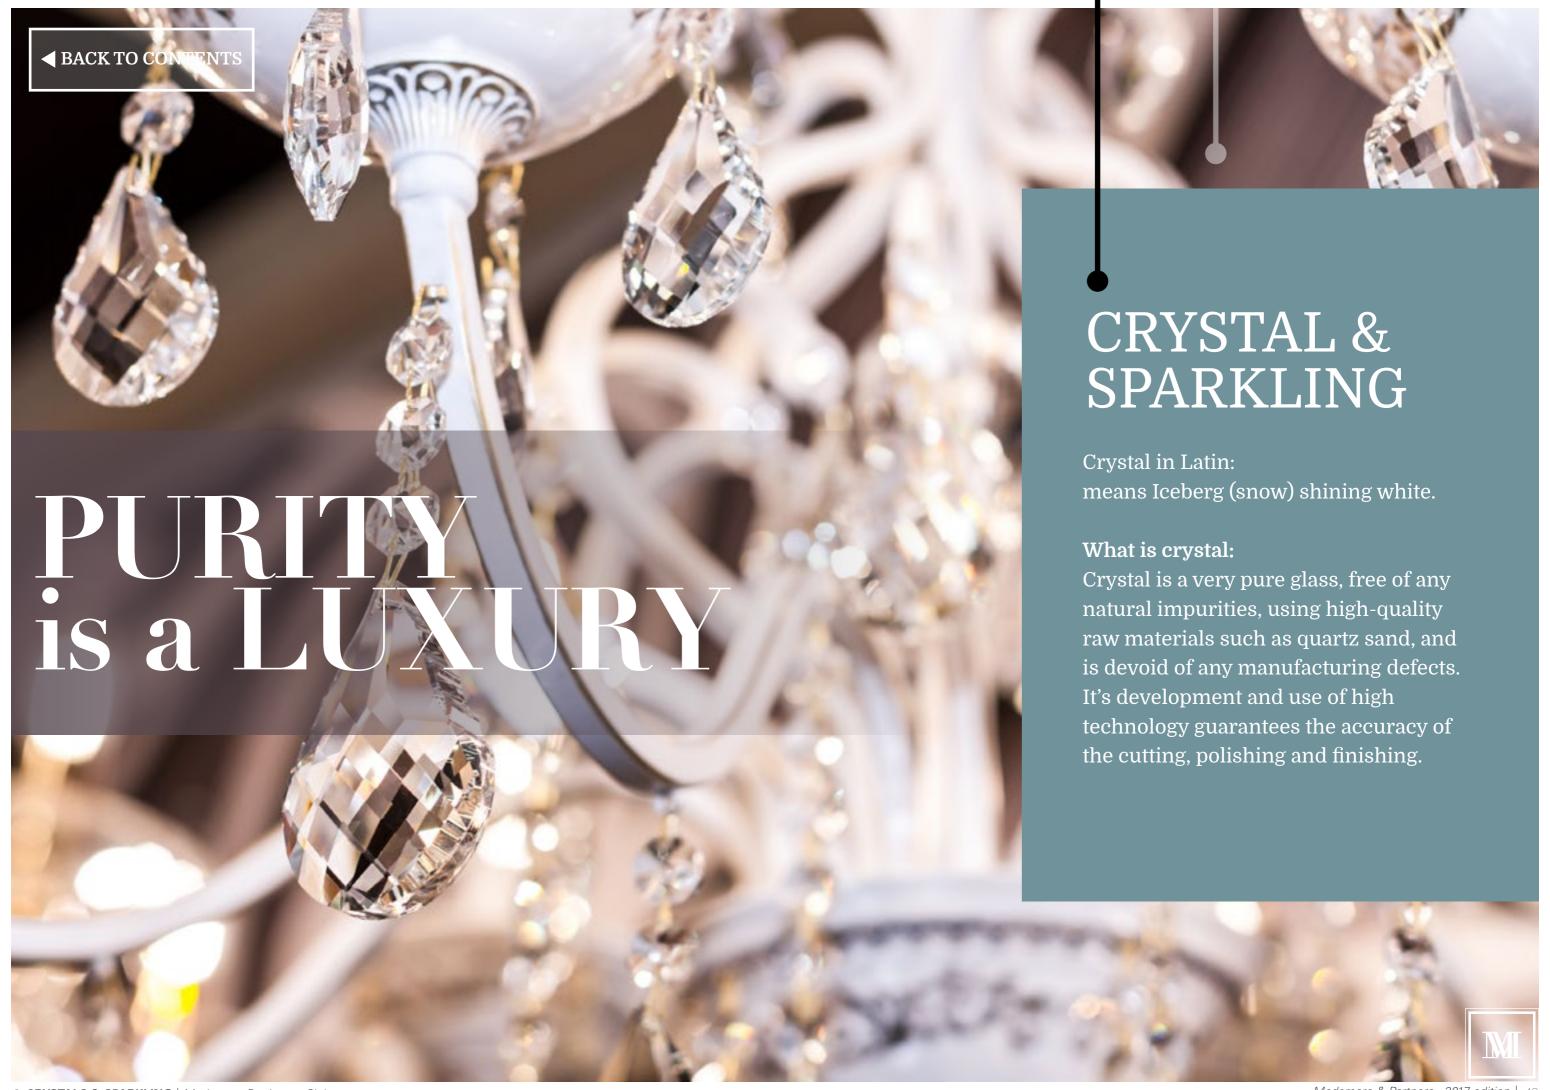

# CRYSTALS & SPARKLING THE CRYSTALS MARKET

- ▶ PRESSED
- ► HANDCUT
- ► MACHINE
- ► FULL CUT

Cone Crystal

Fairy Wing Crystal

Flow Violet Crystal

Ball 224 facets, Light Peridot

Wing Crystal

Surf Crystal

#### HIGH QUALITY CRYSTAL

- ▶ Even, most precise shape.
- Consistent size of facets, most precise convergence of edges.
- ▶ Even, most precise, oval hole.
- ▶ Handling with great care during manufacturing.