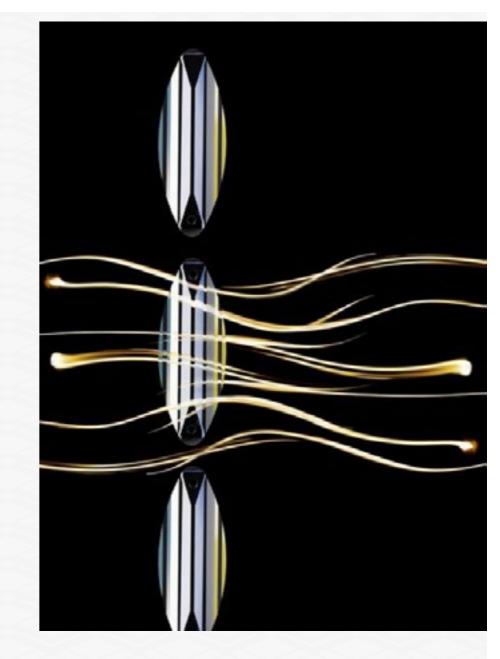

#### HIGHEST PRECISION CUTTING

Even the most precise, oval hole, use the highest quality machine cut crystal components. Each individual facet is cut, polished and finished to perfection.

Consistent size of facets, most precise convergence of edges, perfect cutting, exact geometry and precise angles lead to optimal brilliance and a clear spectrum of colors.

#### CUT

The more precisely the crystal is cut, the greater its brilliance.